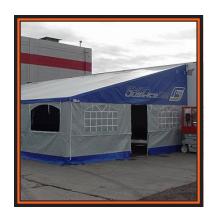

Fully Enclosed Horizontal Projection

Fully Enclosed Rise Above Trailer

Fully Enclosed With Straight Back Rafter Extension

Fully Enclosed With Tapered Extension

Fully Enclosed with Cab & Rear Extensions

**Standard Cantilevered Canopy** 

**Standard Fully Enclosed Canopy** 

Standard Storefront Canopy